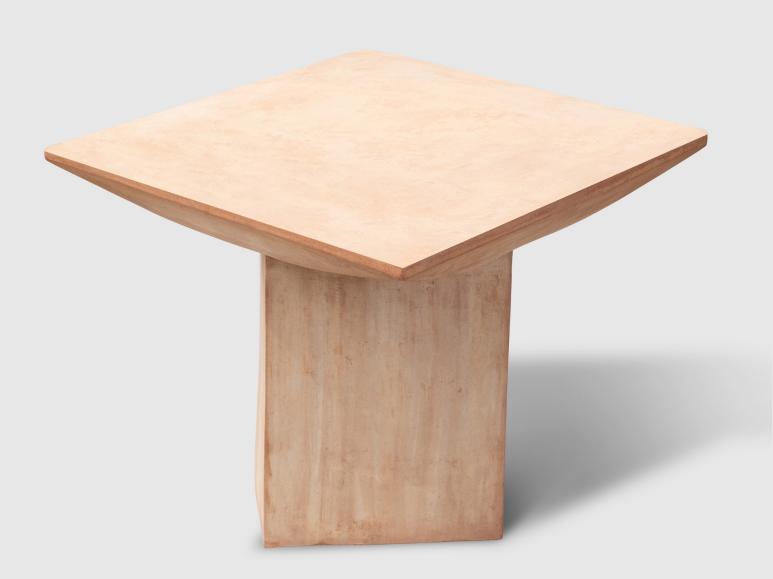

## Pitcher

The Pitcher Table (above) and Pitcher Stool (right) create sculpturally simple forms so that when they are not being used, they can sit as contemporary objects to enhance peoples' spaces.

Capturing the purity of geometry and mathematical balance, this table and stool set features an extruded square base with the top rotated 45 degrees, then married together. The pieces have been designed to be adaptable; the stool edges have a userfriendly lip making them easier to move to suit changing needs.

Pitcher Table 900 x 900 x 750H 165kg

Please note, dimensions are approximate can vary during the firing process.