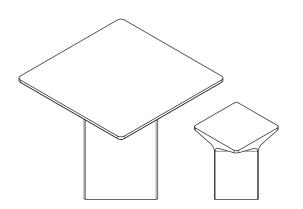

## Pitcher

The Pitcher Table (above) and Pitcher Stool (right) create sculpturally simple forms so that when they are not being used, they can sit as contemporary objects to enhance peoples' spaces.

Capturing the purity of geometry and mathematical balance, this table and stool set features an extruded square base with the top rotated 45 degrees, then married together. The pieces have been designed to be adaptable; the stool edges have a userfriendly lip making them easier to move to suit changing needs.